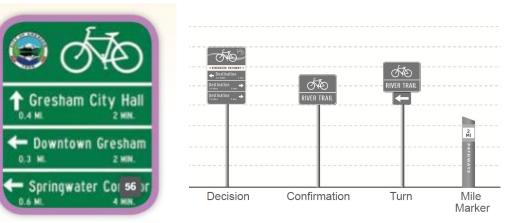

# Wayfinding Demonstration Activity Plan

Plan and pilot test how to conduct a Wayfinding Demonstration focusing on connecting everyday places and activating everyday places.