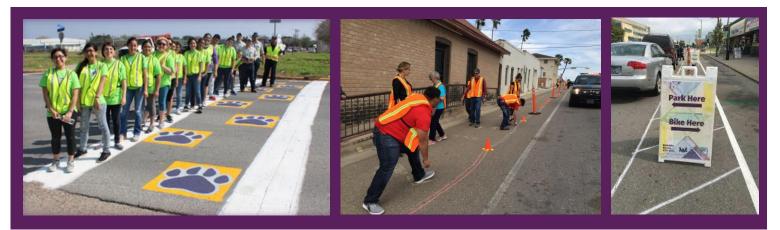

# Walkability Demonstration Activity Plan

Plan and pilot test how to conduct a Walkability demonstration activity focusing on connecting everyday places and activating everyday places.

# Walkability Demonstration Activity Plan

Plan and pilot test how to conduct a Walkability demonstration activity focusing on connecting everyday places and activating everyday places.

Tell us your names/groups, project ideas, supplies needed to plan your projects (markers, maps, technical assistance from experts) ...