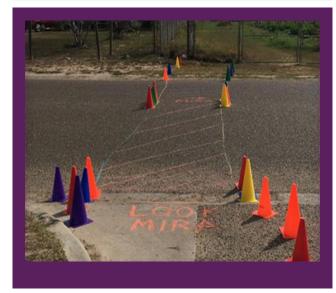

# Wayfinding Demonstration Activity Plan

Plan and pilot test how to conduct a Wayfinding Demonstration focusing on connecting everyday places and activating everyday places.